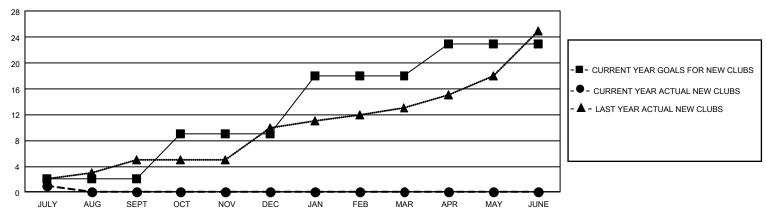

## GOALS AND ACTUAL NEW CLUBS CUMULATIVE

## GMT Constitutional Area 4, Group F

REPORT DOES NOT INCLUDE CLUBS IN UNDISTRICTED AREAS.

| Clubs         |               |             |               | Members               |                        |                         |                                                    |  |
|---------------|---------------|-------------|---------------|-----------------------|------------------------|-------------------------|----------------------------------------------------|--|
|               | RESULTS FOR   | R 2020-2021 |               | RESULTS FOR 2020-2021 |                        |                         |                                                    |  |
| QUARTER       | NEW CLUB GOAL | NEW CLUBS   | DROPPED CLUBS | QUARTER MEM           | BER GROWTH NET<br>GOAL | MEMBER GROWTH<br>ACTUAL | DROPPED<br>MEMBERS ACTUAL<br>(including transfers) |  |
| JULY/AUG/SEPT | 6             | 1           | 1             | JULY/AUG/SEPT         | 223                    | 377                     | 465                                                |  |
| OCT/NOV/DEC   | 21            | 0           | 0             | OCT/NOV/DEC           | 341                    | 0                       | 0                                                  |  |
| JAN/FEB/MAR   | 27            | 0           | 0             | JAN/FEB/MAR           | 401                    | 0                       | 0                                                  |  |
| APR/MAY/JUNE  | 15            | 0           | 0             | APR/MAY/JUNE          | 404                    | 0                       | 0                                                  |  |