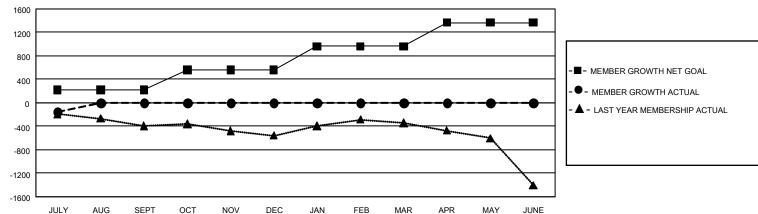

## GOALS AND ACTUAL MEMBERS CUMULATIVE

| DROPPED CLUBS: 1 |     | 154 CLUBS OF 1,553 ADDED 1 OR | GENDER DISTRIBUTION             |                 |       |
|------------------|-----|-------------------------------|---------------------------------|-----------------|-------|
|                  |     | MORE NEW MEMBERS              | MALE 31,395 (71.22              |                 |       |
|                  |     |                               | FEMALE                          | 12,686 (28.78%) |       |
| DROPPED MEMBERS  |     |                               |                                 |                 |       |
| DECEASED         | 32  | CLICK HERE FOR CUMULATIVE     | TOTAL FAMILY UNIT MEMBERS       |                 | 2,978 |
| CLUB CANCELLED 0 |     | MEMBERSHIP DATA               |                                 |                 | 4.505 |
| OTHER            | 431 |                               | FAMILY MEMBERS PAYING HALF DUES |                 | 1,535 |
| TOTAL            | 463 |                               |                                 |                 |       |

## GMT Constitutional Area 4, Group F

REPORT DOES NOT INCLUDE CLUBS IN UNDISTRICTED AREAS.

| Clubs         |               |             |               | Members               |                        |                         |                                                    |  |
|---------------|---------------|-------------|---------------|-----------------------|------------------------|-------------------------|----------------------------------------------------|--|
|               | RESULTS FOR   | R 2020-2021 |               | RESULTS FOR 2020-2021 |                        |                         |                                                    |  |
| QUARTER       | NEW CLUB GOAL | NEW CLUBS   | DROPPED CLUBS | QUARTER MEM           | BER GROWTH NET<br>GOAL | MEMBER GROWTH<br>ACTUAL | DROPPED<br>MEMBERS ACTUAL<br>(including transfers) |  |
| JULY/AUG/SEPT | 6             | 1           | 1             | JULY/AUG/SEPT         | 223                    | 377                     | 465                                                |  |
| OCT/NOV/DEC   | 21            | 0           | 0             | OCT/NOV/DEC           | 341                    | 0                       | 0                                                  |  |
| JAN/FEB/MAR   | 27            | 0           | 0             | JAN/FEB/MAR           | 401                    | 0                       | 0                                                  |  |
| APR/MAY/JUNE  | 15            | 0           | 0             | APR/MAY/JUNE          | 404                    | 0                       | 0                                                  |  |